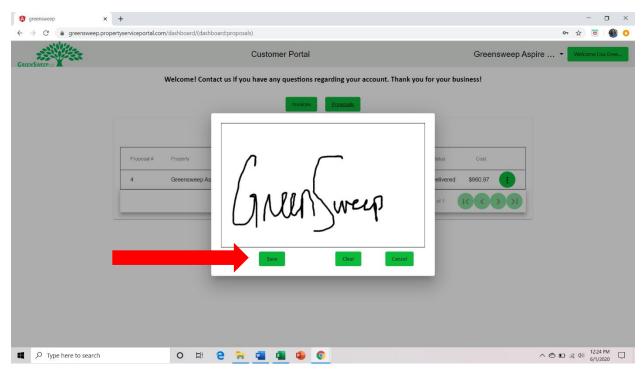

To sign a proposal, use your mouse cursor to draw an electronic signature, then click SAVE.

Please note data prior to June 1, 2020 is NOT loaded in the new system. If you need access to previous data, please contact our staff and we will be happy to assist you. If you need assistance navigating the portal at any time, please reach out to us. Thank you!