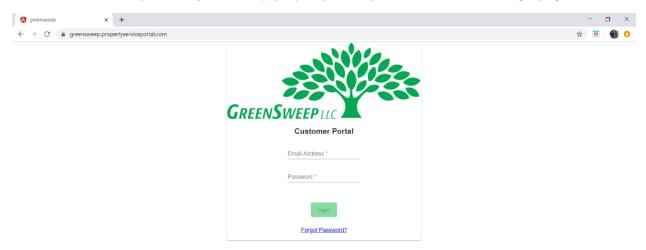

## You can reach the Customer Portal using the link in upper right corner of the GreenSweep website.

The URL to reach the portal is: greensweep.propertyserviceportal.com. This is the login page.

Once logged in, you will be on the **Dashboard**.