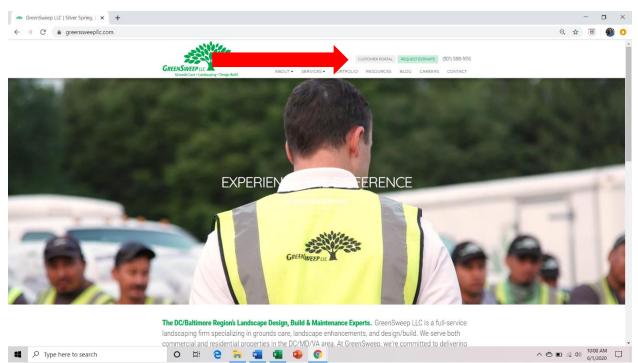

## You can reach the Customer Portal using the link in upper right corner of the GreenSweep website.

The URL to reach the portal is: greensweep.propertyserviceportal.com. This is the login page.

Once logged in, you will be on the **Dashboard**.